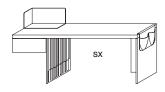

### bookshelf support **2**<sup>1</sup>/<sub>4</sub><sup>"</sup> 50 19<sup>5</sup>/8" 21 8<sup>1/4</sup>"

example of complete writing desk