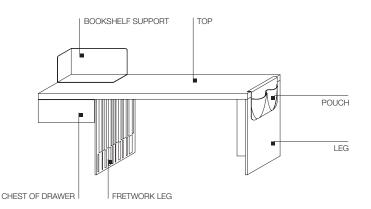

#### FRETWORK LEG

Panel composed of a central section in phenolic HPL laminate with exterior sheet aluminium 1 mm thick painted in the colours of the "Molteni Range". Feet in plastic material.

#### TOP

NOTES

Honeycomb core wood panel, finished with sliced American walnut (Juglans nigra), Oak (Quercus) or Eucalyptus (Eucalyptus globulus) veneer.

#### "L" SHAPE LEG

Chipboard panel. Finished with sliced American walnut, Oak or Eucalyptus veneer. Adjustable plastic feet.

#### POUCH

In vegetable tanned hide stained in the sample colours.

#### BOOKSHELF SUPPORT

Folded sheet aluminium 1 mm thick painted in the colours of the "Molteni Range".

#### CHEST OF DRAWER

Wood particleboard with melamine facing painted in the colours of the "Molteni Range".