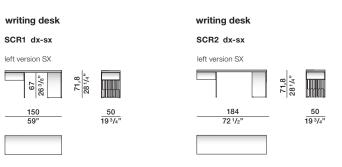

k painted in the colours of the "Molteni Range". Feet in plastic material.

#### TOP

NOTES

Honeycomb core wood panel, finished with sliced American walnut (Juglans nigra), Oak (Quercus) or Eucalyptus (Eucalyptus globulus) veneer.

#### "L" SHAPE LEG

Chipboard panel. Finished with sliced American walnut, Oak or Eucalyptus veneer. Adjustable plastic feet.

#### POUCH

In vegetable tanned hide stained in the sample colours.

#### BOOKSHELF SUPPORT

Folded sheet aluminium 1 mm thick painted in the colours of the "Molteni Range".

#### CHEST OF DRAWER

Wood particleboard with melamine facing painted in the colours of the "Molteni Range".

#### TRAY DRAWER

Wood particleboard with melamine facing.



#### DATASHEET

REGISTERED DESIGN IX.2023

# SCRIBA-PATRICIA URQUIOLA 2010

#### DIMENSIONS



# Molteni&C

3-З

## pouch

accessories

NBI1

32 12 5/8" SRL1

| 30<br>11 <sup>7/8</sup> " | ſ |  |
|---------------------------|---|--|
|                           |   |  |

### bookshelf support **2**<sup>1</sup>/<sub>4</sub><sup>"</sup> 50 19<sup>5</sup>/8" 21 8<sup>1/4</sup>"

example of complete writing desk



#### DATASHEET

REGISTERED DESIGN IX.2023