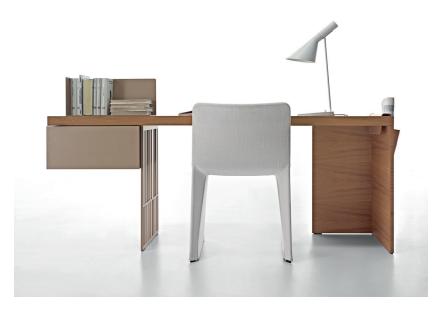

### SCRIBA — PATRICIA URQUIOLA 2010

A desk with very clean lines and a decoratively perforated top support element that conveys a sense of lightness. Wood surfaces, a practical lateral drawer, a clever book support element in painted sheet metal and a side pocket in hide leather complete the desk. The bookend support leans on the top and it can be positioned in the desired direction.